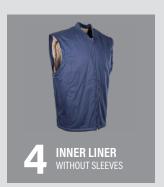

#### Zip-In Liner:

- > 7oz FR ripstop 88% cotton, 12% nylon fabric with 14oz khaki 100% Modacrylic lining
- > High tenacity Aramid FR thread, bar-tacked at all stress points
- > One-way reversible resin zipper on Aramid tape
- > Can be worn alone or zipped into outer shell
- > Detachable sleeves to covert into vest
- > Renewably sourced, non-fluorinated water repellent treatment
- > ATPV 33 cal/cm², PPE CAT 3

## 4 CONFIGURATION OPTIONS FOR JACKET