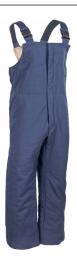

#### PIP® Dual Certified Ripstop Bib Overall

#### 385-FRBO

S-5XL

- > 7oz FR ripstop 88% cotton, 12% nylon fabric with 7oz khaki FR twill weave fabric for lining
- > 14oz 100% modacrylic insulation
- > Two-way heavy-duty brass zipper on Aramid tape at center front
- > Elasticized shoulder strap with adjustable buckles
- > 28-inch xipper at leg with storm guard and snap closure
- > Renewably sourced, non-fluorinated water repellent treatment
- > ATPV 33 cal/cm², PPE CAT 3