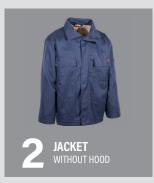

#### Outer Shell:

- > 7oz FR ripstop 88% cotton, 12% nylon fabric with 7oz khaki FR twill weave fabric for lining
- > High tenacity Aramid FR thread, bar-tacked at all stress points
- > Protective stand-up collar with hook and loop closure
- > Detachable hood with 3 snaps that attach to jacket
- > Heavy duty brass zipper, with storm guard and hook and loop closure
- > Adjustable hook and loop sleeve tab
- > Renewably sourced, non-fluorinated water repellent treatment
- > ATPV 26 cal/cm², PPE CAT 3

## 4 CONFIGURATION OPTIONS FOR JACKET