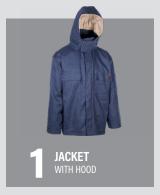

# PIP® 4-in-1 Dual Certified Ripstop Jacket With Zip-Out Insulated Liner

#### Outer Shell:

- > 7oz FR ripstop 88% cotton, 12% nylon fabric with 7oz khaki FR twill weave fabric for lining
- > High tenacity Aramid FR thread, bar-tacked at all stress points
- > Protective stand-up collar with hook and loop closure
- > Detachable hood with 3 snaps that attach to jacket
- > Heavy duty brass zipper, with storm guard and hook and loop closure
- > Adjustable hook and loop sleeve tab
- > Renewably sourced, non-fluorinated water repellent treatment
- > ATPV 26 cal/cm², PPE CAT 3

## 4 CONFIGURATION OPTIONS FOR JACKET