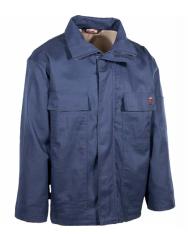

#### Outer Shell:

- > 7oz FR ripstop 88% cotton, 12% nylon fabric with 7oz khaki FR twill weave fabric for lining
- > High tenacity Aramid FR thread, bar-tacked at all stress points
- > Protective stand-up collar with hook and loop closure
- > Detachable hood with 3 snaps that attach to jacket
- > Heavy duty brass zipper, with storm guard and hook and loop closure
- > Adjustable hook and loop sleeve tab
- > Renewably sourced, non-fluorinated water repellent treatment
- > ATPV 26 cal/cm², PPE CAT 3

## 4 CONFIGURATION OPTIONS FOR JACKET