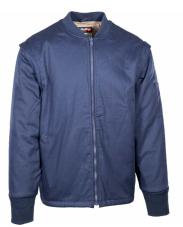

#### Zip-In Liner:

- > 7oz FR ripstop 88% cotton, 12% nylon fabric with 14oz khaki 100% Modacrylic lining
- > High tenacity Aramid FR thread, bar-tacked at all stress points
- > One-way reversible resin zipper on Aramid tape
- > Can be worn alone or zipped into outer shell
- > Detachable sleeves to covert into vest
- > Renewably sourced, non-fluorinated water repellent treatment
- > ATPV 33 cal/cm², PPE CAT 3

## 4 CONFIGURATION OPTIONS FOR JACKET