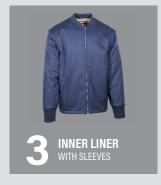

#### Zip-In Liner:

- > 7oz FR ripstop 88% cotton, 12% nylon fabric with 14oz khaki 100% Modacrylic lining
- > High tenacity Aramid FR thread, bar-tacked at all stress points
- > One-way reversible resin zipper on Aramid tape
- > Can be worn alone or zipped into outer shell
- > Detachable sleeves to covert into vest
- > Renewably sourced, non-fluorinated water repellent treatment
- > ATPV 33 cal/cm², PPE CAT 3

## 4 CONFIGURATION OPTIONS FOR JACKET