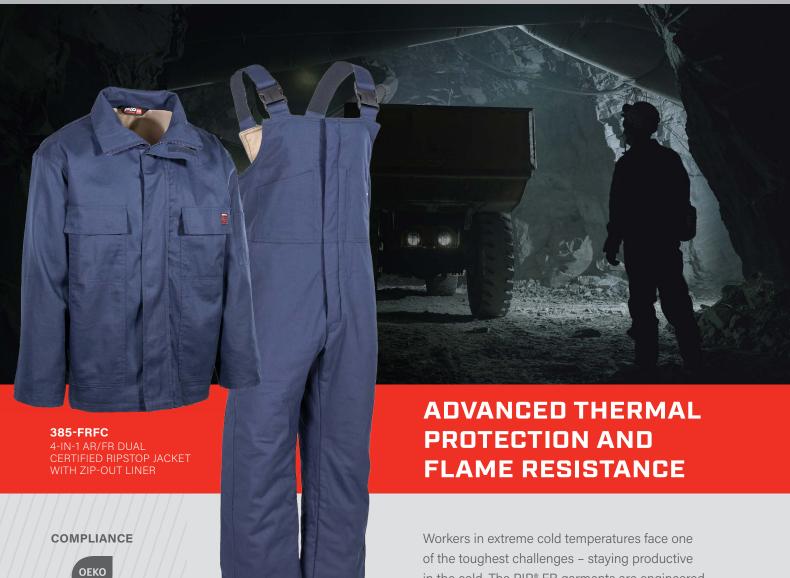

# PIP® 4-in-1 Dual Certified Ripstop Jacket With Zip-Out Insulated Liner

#### 385-FRFC

S-5XL

#### Outer Shell:

- > 7oz FR ripstop 88% cotton, 12% nylon fabric with 7oz khaki FR twill weave fabric for lining
- > High tenacity Aramid FR thread, bar-tacked at all stress points
- > Protective stand-up collar with hook and loop closure
- > Detachable hood with 3 snaps that attach to jacket
- > Heavy duty brass zipper, with storm guard and hook and loop closure
- > Adjustable hook and loop sleeve tab
- > Renewably sourced, non-fluorinated water repellent treatment
- > ATPV 26 cal/cm², PPE CAT 3

#### Zip-In Liner:

- > 7oz FR ripstop 88% cotton, 12% nylon fabric with 14oz khaki 100% Modacrylic lining
- > High tenacity Aramid FR thread, bar-tacked at all stress points
- > One-way reversible resin zipper on Aramid tape
- > Can be worn alone or zipped into outer shell
- > Detachable sleeves to covert into vest
- > Renewably sourced, non-fluorinated water repellent treatment
- > ATPV 33 cal/cm², PPE CAT 3